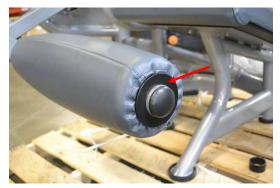

5. Reattach the snap ring that was removed in step 1.

6. If the pad and bushings are loose, move the metal collar (from the original configuration) to secure them in place. To move the collar, use an Allen wrench to loosen the set screw.