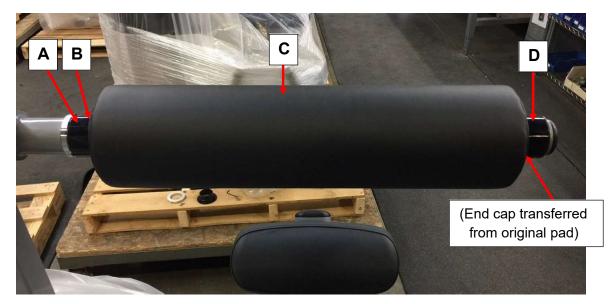

| Revision Date: [11/11/2022] | Revised by: [MA]

b. Transfer the outer end cap from the original pad to the new pad.

- 4. Install the new pad (reference number C below) and the appropriate rework kit for your model.
  - Rework Kit 4 includes parts A and B.
  - Rework Kit 5 includes parts A, B, and D.