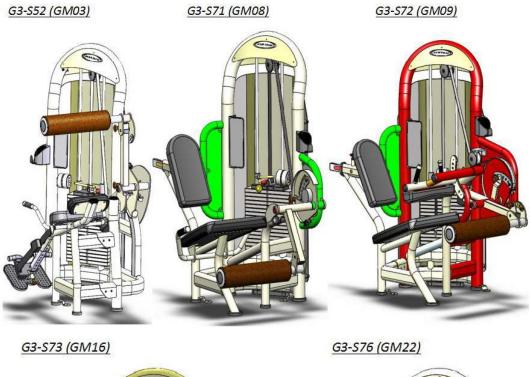

| Models Affected  |                                       |
|------------------|---------------------------------------|
| G3-FW15          | Matrix Aura Olympic Decline Bench     |
| G3-FW52          | Matrix Aura Back Extension Bench      |
| G3-FW83          | Matrix Aura Adjustable Decline Bench  |
| G3-PL33 (G3PL08) | Matrix Aura Plate Loaded Lat Pulldown |

| Models Affected |                             |
|-----------------|-----------------------------|
| G3-S52 (G3GM03) | Matrix Aura Back Extension  |
| G3-S72 (G3GM09) | Matrix Aura Seated Leg Curl |
| G3-S73 (G3GM16) | Matrix Aura Prong Leg Curl  |