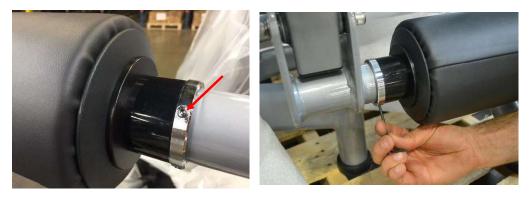

5. Reattach the snap ring that was removed in step 1.

6. If the pad and bushings are loose, move the metal collar (from the original configuration) to secure them in place. To move the collar, use an Allen wrench to loosen the set screw.