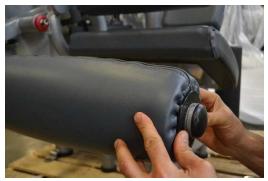

#### SOLUTION

1. Use a pair of snap ring pliers to remove the snap ring.

2. Slide the original pad and the pad end caps off the unit. (Note: Do not remove the metal collar.)

- 3. The original pad contains two end caps.
  - a. Remove and discard the end cap that covers the metal collar (a new part will be used in its place on the new pad).

| Revision Date: [11/11/2022] | Revised by: [MA]

b. Transfer the outer end cap from the original pad to the new pad.

- 4. Install the new pad (reference number C below) and the appropriate rework kit for your model.
  - Rework Kit 4 includes parts A and B.
  - Rework Kit 5 includes parts A, B, and D.