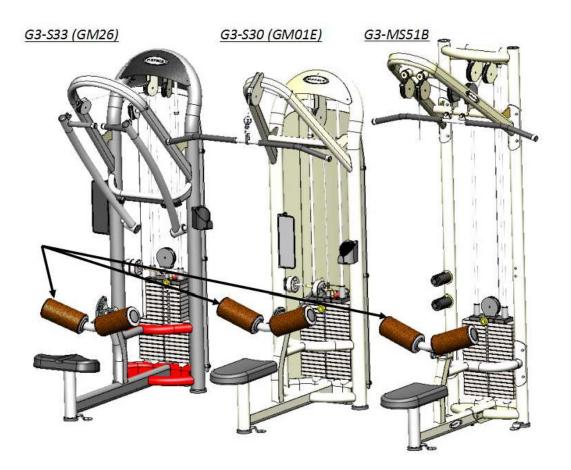

| Models Affected     |                                       |
|---------------------|---------------------------------------|
| G3-S30-02 (G3GM01E) | Matrix Aura Lat Pulldown              |
| G3-S33 (G3GM26)     | Matrix Aura Diverging Lat Pulldown    |
| G3-S76 (G3GM22)     | Matrix Aura Rotary Hip                |
| G3-MS40_7 (G3MS40)  | Matrix Aura 4-Stack Multi-Station     |
| G3-MS50_7 (G3MS50)  | Matrix Aura 5-Stack Multi-Station     |
| G3-MS80_7 (G3MS80)  | Matrix Aura 8-Stack Multi-Station     |
| G3-FW15             | Matrix Aura Olympic Decline Bench     |
| G3-FW52             | Matrix Aura Back Extension Bench      |
| G3-FW83             | Matrix Aura Adjustable Decline Bench  |
| G3-PL33 (G3PL08)    | Matrix Aura Plate Loaded Lat Pulldown |
| G3-S52 (G3GM03)     | Matrix Aura Back Extension            |
| G3-S71 (G3GM08)     | Matrix Aura Leg Extension             |
| G3-S72 (G3GM09)     | Matrix Aura Seated Leg Curl           |
| G3-S73 (G3GM16)     | Matrix Aura Prong Leg Curl            |

| Models Affected     |                                    |
|---------------------|------------------------------------|
| G3-S30-02 (G3GM01E) | Matrix Aura Lat Pulldown           |
| G3-S33 (G3GM26)     | Matrix Aura Diverging Lat Pulldown |
| G3-MS40_7 (G3MS40)  | Matrix Aura 4-Stack Multi-Station  |
| G3-MS50_7 (G3MS50)  | Matrix Aura 5-Stack Multi-Station  |
| G3-MS80_7 (G3MS80)  | Matrix Aura 8-Stack Multi-Station  |