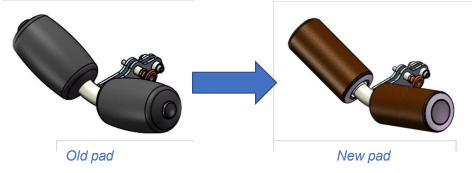

## PROBLEM

The old solution to upgrade old Aura roll pad to current Aura / Versa / Ultra roll pad by upgrading frame part was costly, timely, labour intensive and increased the storage space and inventory cost of SBUs.

#### SOLUTION

R&D has created 5 rework kits to replace the old solution, so the replacement of frame part is not required when upgrading the old Aura roll pads (short and long pads).

| Level | Part No. | Description                                   | Item No. | QTY |
|-------|----------|-----------------------------------------------|----------|-----|
| 1     |          | Roll Pad Set;;;no pad;rework group;FW15       |          | 1   |
| 2     |          | Bracket;End Cap;;SPHC;Ф60x3.0t;;GM42          | H12      | 1   |
| 2     |          | Screw;Socket Head;M8X1.25PX50L;;Hex Socket    | Z14      | 1   |
| 2     |          | Nut;;M8*q46;;;Special nuts; outsourcing       | D46      | 1   |
| 2     |          | Stopper Ring;Cap;AL6061;;Sandblasting;;Ø68x10 | H13      | 1   |
| 2     |          | Screw;Set Screw;M6x1.0Px4L;;;;BED             | D13      | 2   |
| 2     |          | Bushing;Roll Pad;;Hard PVC;Deep Grey;;FW15    | H25      | 1   |