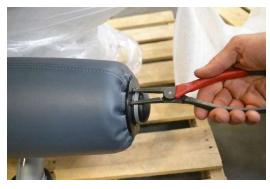

#### UPGRADE GUIDE FOR KITS 4 AND 5

- Snap ring pliers
- □ 3mm Allen wrench

Note: You will reuse some of the parts from the original pad in order to attach the new pad.

#### SOLUTION

1. Use a pair of snap ring pliers to remove the snap ring.

2. Slide the original pad and the pad end caps off the unit. (Note: Do not remove the metal collar.)

- 3. The original pad contains two end caps.
  - a. Remove and discard the end cap that covers the metal collar (a new part will be used in its place on the new pad).