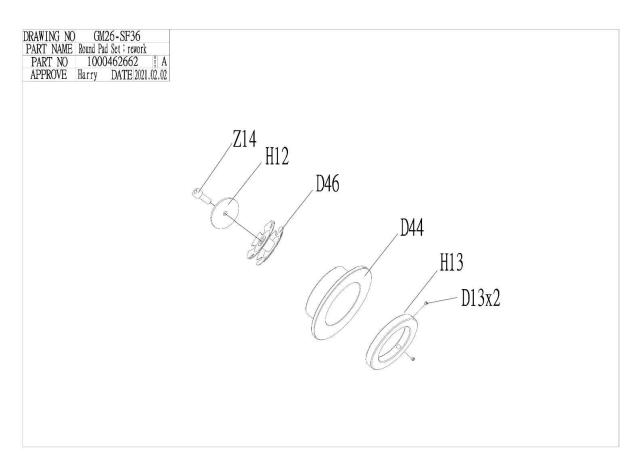

| Level | Part No. | Description                                   | Item No. | QTY |
|-------|----------|-----------------------------------------------|----------|-----|
| 1     |          | Round Pad Set;;;no pad;rework group;GM26      |          | 1   |
| 2     |          | End Cap;Round Pad;left;POM;BL/Black C;;GM03   | D44      | 1   |
| 2     |          | Bracket;End Cap;;SPHC;Ф60x3.0t;;GM42          | H12      | 1   |
| 2     |          | Screw;Socket Head;M8X1.25PX50L;;Hex Socket    | Z14      | 1   |
| 2     |          | Nut;;M8*q46;;;Special nuts; outsourcing       | D46      | 1   |
| 2     |          | Stopper Ring;Cap;AL6061;;Sandblasting;AL 6061 | H13      | 1   |
| 2     |          | Screw;Set Screw;M6x1.0Px4L;;;;BED             | D13      | 2   |