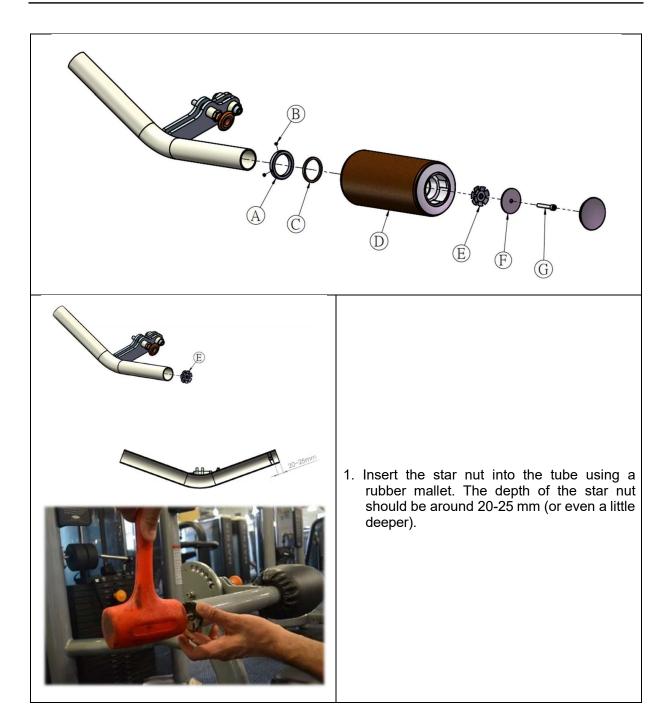

#### SOLUTION

R&D has created 5 rework kits to replace the old solution, so the replacement of frame part is not required when upgrading the old Aura roll pads (short and long pads).

| Level | Part No. | Description                                   | Item No. | QTY |
|-------|----------|-----------------------------------------------|----------|-----|
| 1     |          | Roll Pad Set;;;no pad;rework group;FW15       |          | 1   |
| 2     |          | Bracket;End Cap;;SPHC;Ф60x3.0t;;GM42          | H12      | 1   |
| 2     |          | Screw;Socket Head;M8X1.25PX50L;;Hex Socket    | Z14      | 1   |
| 2     |          | Nut;;M8*q46;;;Special nuts; outsourcing       | D46      | 1   |
| 2     |          | Stopper Ring;Cap;AL6061;;Sandblasting;;Ø68x10 | H13      | 1   |
| 2     |          | Screw;Set Screw;M6x1.0Px4L;;;;BED             | D13      | 2   |
| 2     |          | Bushing;Roll Pad;;Hard PVC;Deep Grey;;FW15    | H25      | 1   |

#### UPGRADE GUIDE FOR KITS 4 AND 5

- Snap ring pliers
- □ 3mm Allen wrench

Note: You will reuse some of the parts from the original pad in order to attach the new pad.