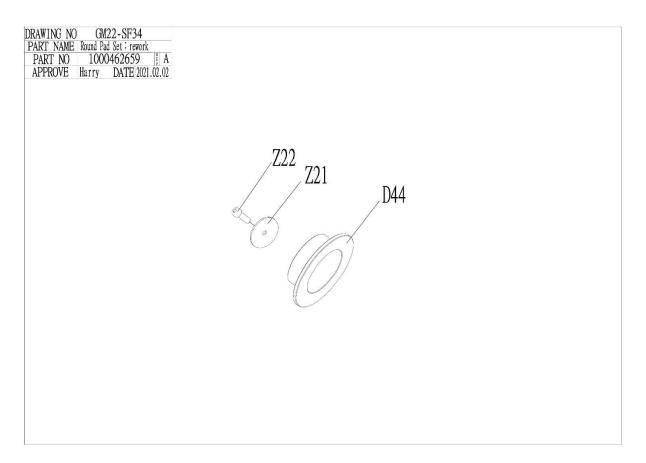

| Level | Part No. | Description                                 | Item No. | QTY |
|-------|----------|---------------------------------------------|----------|-----|
| 1     |          | Round Pad Set;;;no pad;rework group;GM22    |          | 1   |
| 2     |          | End Cap;Round Pad;left;POM;BL/Black C;;GM03 | D44      | 1   |
| 2     |          | Washer;Swvel Axle;Ф60xФ12.5x5;SS41;Chrome   | Z21      | 1   |
| 2     |          | Screw;Socket Head;M12x1.75Px60L-30L;;Hex    | Z22      | 1   |