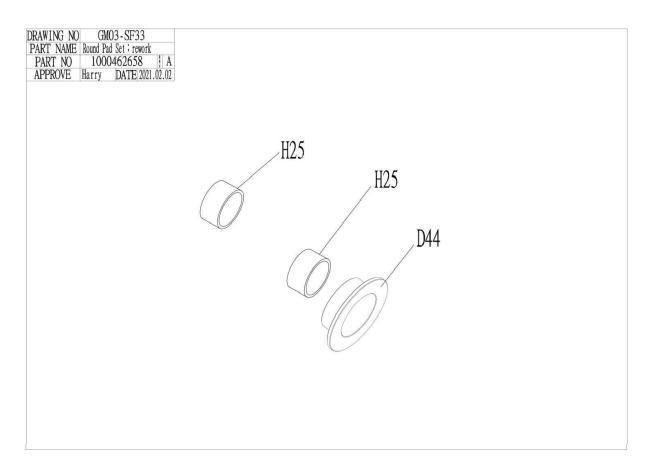

| Model Affected  |                           |
|-----------------|---------------------------|
| G3-S71 (G3GM08) | Matrix Aura Leg Extension |

| Level | Part No. | Description                                 | Item No. | QTY |
|-------|----------|---------------------------------------------|----------|-----|
| 1     |          | Round Pad Set;;;no pad;rework group;GM03    |          | 1   |
| 2     |          | Bushing;Round Pad;;Hard PVC;Deep Grey;;GM42 | H25      | 2   |
| 2     |          | End Cap;Round Pad;left;POM;BL/Black C;;GM03 | D44      | 1   |