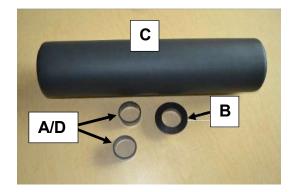

#### UPGRADE GUIDE FOR KITS 4 AND 5

- Snap ring pliers
- □ 3mm Allen wrench

Note: You will reuse some of the parts from the original pad in order to attach the new pad.

| Revision Date: [11/11/2022] | Revised by: [MA]

b. Transfer the outer end cap from the original pad to the new pad.

- 4. Install the new pad (reference number C below) and the appropriate rework kit for your model.
  - Rework Kit 4 includes parts A and B.
  - Rework Kit 5 includes parts A, B, and D.