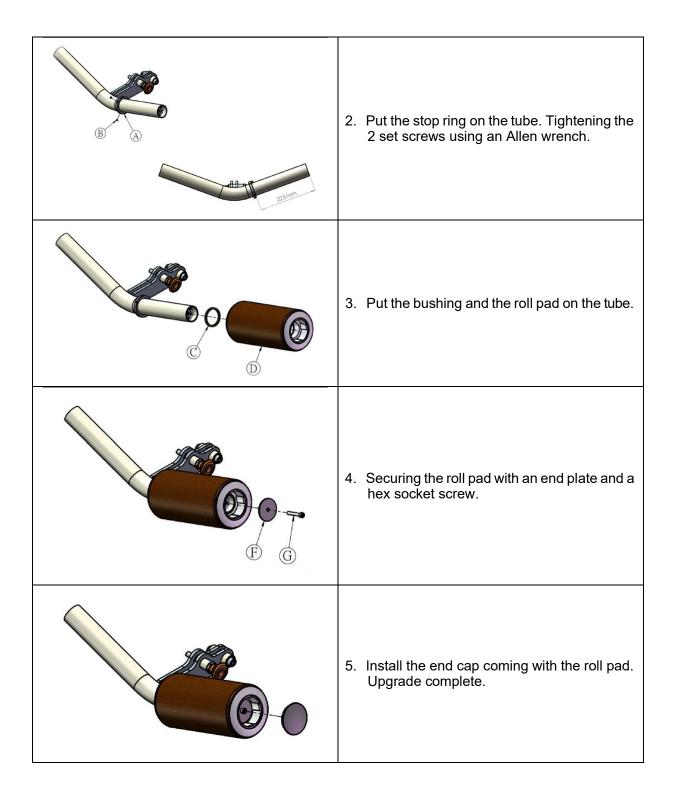

#### UPGRADE GUIDE FOR KITS 4 AND 5

- Snap ring pliers
- □ 3mm Allen wrench

Note: You will reuse some of the parts from the original pad in order to attach the new pad.

#### SOLUTION

1. Use a pair of snap ring pliers to remove the snap ring.

2. Slide the original pad and the pad end caps off the unit. (Note: Do not remove the metal collar.)

- 3. The original pad contains two end caps.
  - a. Remove and discard the end cap that covers the metal collar (a new part will be used in its place on the new pad).

| Revision Date: [11/11/2022] | Revised by: [MA]

b. Transfer the outer end cap from the original pad to the new pad.

- 4. Install the new pad (reference number C below) and the appropriate rework kit for your model.
  - Rework Kit 4 includes parts A and B.
  - Rework Kit 5 includes parts A, B, and D.

5. Reattach the snap ring that was removed in step 1.

6. If the pad and bushings are loose, move the metal collar (from the original configuration) to secure them in place. To move the collar, use an Allen wrench to loosen the set screw.