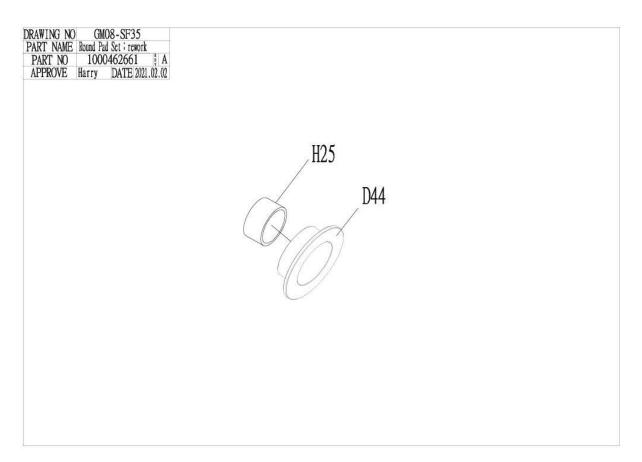

| Model Affected  |                        |
|-----------------|------------------------|
| G3-S76 (G3GM22) | Matrix Aura Rotary Hip |

| Level | Part No. | Description                                 | Item No. | QTY |
|-------|----------|---------------------------------------------|----------|-----|
| 1     |          | Round Pad Set;;;no pad;rework group;GM08    |          | 1   |
| 2     |          | Bushing;Round Pad;;Hard PVC;Deep Grey;;GM42 | H25      | 1   |
| 2     |          | End Cap;Round Pad;left;POM;BL/Black C;;GM03 | D44      | 1   |