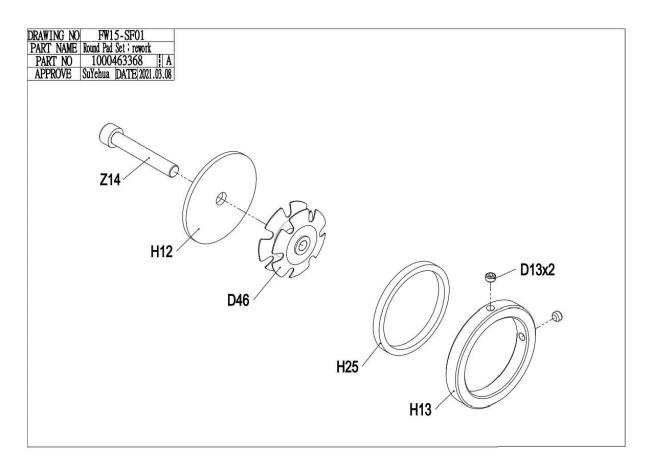

#### SOLUTION

R&D has created 5 rework kits to replace the old solution, so the replacement of frame part is not required when upgrading the old Aura roll pads (short and long pads).

| Level | Part No. | Description                                   | Item No. | QTY |
|-------|----------|-----------------------------------------------|----------|-----|
| 1     |          | Roll Pad Set;;;no pad;rework group;FW15       |          | 1   |
| 2     |          | Bracket;End Cap;;SPHC;Ф60x3.0t;;GM42          | H12      | 1   |
| 2     |          | Screw;Socket Head;M8X1.25PX50L;;Hex Socket    | Z14      | 1   |
| 2     |          | Nut;;M8*q46;;;Special nuts; outsourcing       | D46      | 1   |
| 2     |          | Stopper Ring;Cap;AL6061;;Sandblasting;;Ø68x10 | H13      | 1   |
| 2     |          | Screw;Set Screw;M6x1.0Px4L;;;;BED             | D13      | 2   |
| 2     |          | Bushing;Roll Pad;;Hard PVC;Deep Grey;;FW15    | H25      | 1   |