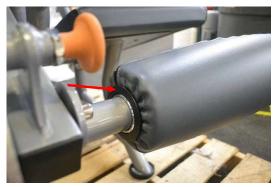

5. Reattach the snap ring that was removed in step 1.

6. If the pad and bushings are loose, move the metal collar (from the original configuration) to secure them in place. To move the collar, use an Allen wrench to loosen the set screw.