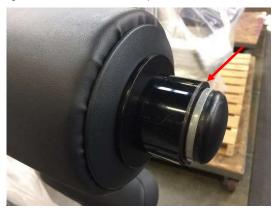

#### SOLUTION

1. Use a pair of snap ring pliers to remove the snap ring.

2. Slide the original pad and the pad end caps off the unit. (Note: Do not remove the metal collar.)

- 3. The original pad contains two end caps.
  - a. Remove and discard the end cap that covers the metal collar (a new part will be used in its place on the new pad).