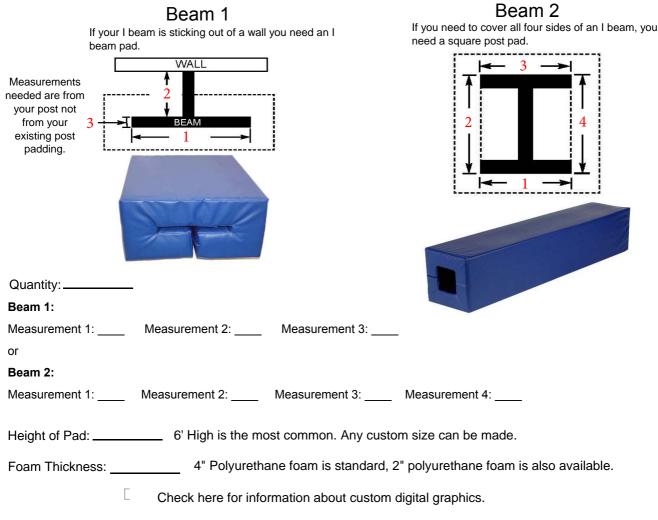

Email Address:

Information needed for I Beam padding is listed below. Fill in measurements of beam on diagram. If you need to cover four sides of the beam you need a square post pad. If you require pricing on more than one post please measure each post. When measuring, measure carefully and double check your measurements. **Pads are made to order and are not returnable.** 